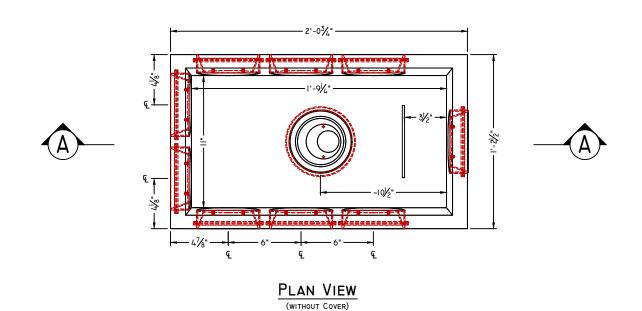

## American Concrete Industries

8 OUTLET DISTRIBUTION BOX (D-Box)

WWW. AMERICANCONCRETE. COM 1717 STILLWATER AVE.

VEAZIE, ME. 04401 TEL: (207) 947-8334 FAX: (207) 947-3580

CONCEPTUAL VIEW

SCALE: NTS

Physical Specifications: Cover Weight: Base Weight: Total Weight: 53 lbs 95 lbs 148 lbs

| LEACHING | PRODUCTS | DISTRIBUTION BOXES | 8-OUTLET   |
|----------|----------|--------------------|------------|
| AMERICAN | CONCRETE | INDUSTRIES CATALOG | ITEM#28004 |