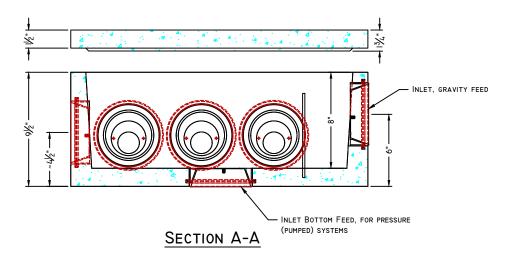

## **Manufacturing Notes**

- CONCRETE COMPRESSIVE STRENGTH: 4,000PSI @ 28 DAYS
- AIR ENTRAINMENT: 4-6%
- GRADE 60 REINFORCEMENT & STRUCTURAL FIBER REINFORCED
- NEVER USE SEPTIC CLEANING AGENTS
- 1.5. DESIGNED FOR PEDESTRIAN LOAD RATING ONLY
- ALL PIPE SEAL PENETRATIONS ARE INTEGRALLY CAST FLOW EQUALIZERS RECOMMENDED FOR EQUAL BED LOADING