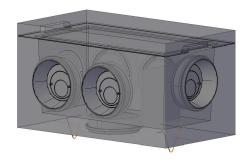

CONCEPTUAL VIEW

SCALE: NTS

- Manufacturing Notes

   1.1.
   CONCRETE COMPRESSIVE STRENGTH: 4,000PSI @ 28 DAYS
- 1.2. AIR ENTRAINMENT: 4-6%
- 1.3. GRADE 60 REINFORCEMENT & STRUCTURAL FIBER REINFORCED 1.4. NEVER USE SEPTIC CLEANING AGENTS
- 1.5. DESIGNED FOR PEDESTRIAN LOAD RATING ONLY
- ALL PIPE SEAL PENETRATIONS ARE INTEGRALLY CAST 1.6.
- 1.7. FLOW EQUALIZERS RECOMMENDED FOR EQUAL BED LOADING