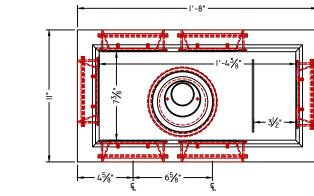

## American Concrete Industries

WWW.AMERICANCONCRETE.COM 1717 STILLWATER AVE. VEAZIE, ME. 04401 TEL: (207) 947-8334 FAX: (207) 947-3580

5 OUTLET DISTRIBUTION BOX (D-BOX)

PLAN VIEW

(WITHOUT COVER)

SECTION A-A

CONCEPTUAL VIEW

SCALE: NTS

- Manufacturing Notes

   1.1.
   CONCRETE COMPRESSIVE STRENGTH: 4,000PSI @ 28 DAYS
- 1.2. AIR ENTRAINMENT: 4-6%
- 1.3. GRADE 60 REINFORCEMENT & STRUCTURAL FIBER REINFORCED 1.4. NEVER USE SEPTIC CLEANING AGENTS
- 1.5. DESIGNED FOR PEDESTRIAN LOAD RATING ONLY
- ALL PIPE SEAL PENETRATIONS ARE INTEGRALLY CAST 1.6.
- 1.7. FLOW EQUALIZERS RECOMMENDED FOR EQUAL BED LOADING