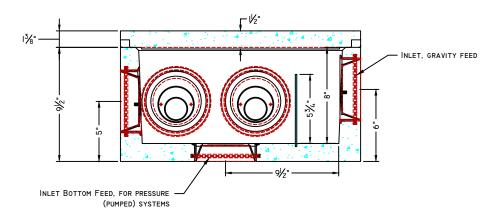

## American Concrete Industries

WWW.AMERICANCONCRETE.COM 1717 STILLWATER AVE. VEAZIE, ME. 04401 TEL: (207) 947-8334 FAX: (207) 947-3580

5 OUTLET DISTRIBUTION BOX (D-BOX)

PLAN VIEW

(WITHOUT COVER)

SECTION A-A

CONCEPTUAL VIEW

SCALE: NTS

- Manufacturing Notes

   1.1.
   CONCRETE COMPRESSIVE STRENGTH: 4,000PSI @ 28 DAYS
- 1.2. AIR ENTRAINMENT: 4-6%
- 1.3. GRADE 60 REINFORCEMENT & STRUCTURAL FIBER REINFORCED 1.4. NEVER USE SEPTIC CLEANING AGENTS
- 1.5. DESIGNED FOR PEDESTRIAN LOAD RATING ONLY
- ALL PIPE SEAL PENETRATIONS ARE INTEGRALLY CAST 1.6.
- 1.7. FLOW EQUALIZERS RECOMMENDED FOR EQUAL BED LOADING