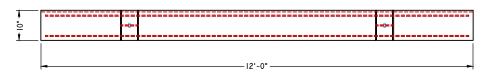

## American Concrete Industries

12'X17"X10" BOAT LAUNCH SLABS

WWW.AMERICANCONCRETE.COM

1717 STILLWATER AVE. VEAZIE, ME. 04401 TEL: (207) 947-8334 FAX: (207) 947-3580



### PLAN VIEW



#### **ELEVATION VIEW**



# SECTION A-A SCALE: 1-1/2" = 1'-0"



CONCEPTUAL VIEW

SCALE: NTS

#### SPECIFICATIONS:

- L CONCRETE:
  - A. COMPRESSIVE STRENGTH @ 28 DAYS, 5000 PSI
  - B. AIR ENTRAINED: 5-6%
  - C. GRADE 60 REBAR (6) #3 REBAR, EPOXY COATED
  - D. CORROSION INHIBITOR ADMIX
- 2. TIE BARS
  - A. STEEL TYPE: STAINLESS STEEL
  - B. TIE HOLE \( \frac{5}{8} \)" DIA.
  - C. CONNECTION HARDWARE FURNISHED BY OTHERS

DESIGNED FOR USE IN SALT WATER APPLICATIONS

WEIGHT: 2,078 LBS

TRANSPORTATION | BOAT LAUNCH SLABS | 12'X17"X10"

AMERICAN CONCRETE INDUSTRIES CATALOG | ITEM#313080

Scale: 3/8" = 1'-0" Unless otherwise noted Re

DRAWN DATE: 1/24/2020

REVISION #:

OLM REVISION DATE: