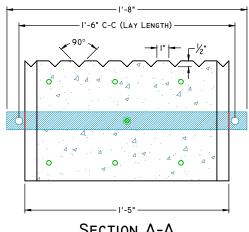

## American Concrete Industries

12'X17"X10" BOAT LAUNCH SLABS

WWW.AMERICANCONCRETE.COM

1717 STILLWATER AVE. VEAZIE, ME. 04401 TEL: (207) 947-8334 FAX: (207) 947-3580



### PLAN VIEW



#### **ELEVATION VIEW**



# SECTION A-A SCALE: 1-1/2" = 1'-0"



CONCEPTUAL VIEW

SCALE: NTS

#### SPECIFICATIONS:

- L CONCRETE:
  - A. COMPRESSIVE STRENGTH @ 28 DAYS, 5000 PSI
  - B. AIR ENTRAINED: 5-6%
  - C. GRADE 60 REBAR (6) #3 REBAR, EPOXY COATED
  - D. CORROSION INHIBITOR ADMIX
- 2. TIE BARS
  - A. STEEL TYPE: STAINLESS STEEL
  - B. TIE HOLE \( \frac{5}{8} \)" DIA.
  - C. CONNECTION HARDWARE FURNISHED BY OTHERS

DESIGNED FOR USE IN SALT WATER APPLICATIONS

WEIGHT: 2,078 LBS

TRANSPORTATION | BOAT LAUNCH SLABS | 12'X17"X10"

AMERICAN CONCRETE INDUSTRIES CATALOG | ITEM#313080

Scale: 3/8" = 1'-0" Unless otherwise noted Re

DRAWN DATE: 1/24/2020

REVISION #:

OLM REVISION DATE: