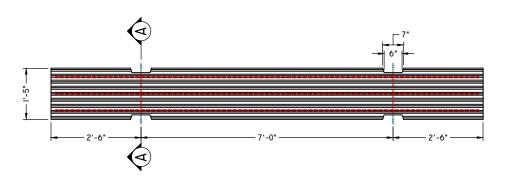

## American Concrete Industries

12'X17"X10" BOAT LAUNCH SLABS

WWW.AMERICANCONCRETE.COM

1717 STILLWATER AVE. VEAZIE, ME. 04401 TEL: (207) 947-8334 FAX: (207) 947-3580



### PLAN VIEW



#### **ELEVATION VIEW**



# SECTION A-A SCALE: 1-1/2" = 1'-0"



CONCEPTUAL VIEW

SCALE: NTS

#### SPECIFICATIONS:

- L CONCRETE:
  - A. COMPRESSIVE STRENGTH @ 28 DAYS, 5000 PSI
  - B. AIR ENTRAINED: 5-6%
  - C. GRADE 60 REBAR (6) #3 REBAR, EPOXY COATED
  - D. CORROSION INHIBITOR ADMIX
- 2. TIE BARS
  - A. STEEL TYPE: STAINLESS STEEL
  - B. TIE HOLE \( \frac{5}{8} \)" DIA.
  - C. CONNECTION HARDWARE FURNISHED BY OTHERS

DESIGNED FOR USE IN SALT WATER APPLICATIONS

WEIGHT: 2,078 LBS

TRANSPORTATION | BOAT LAUNCH SLABS | 12'X17"X10"

AMERICAN CONCRETE INDUSTRIES CATALOG | ITEM#313080

Scale: 3/8" = 1'-0" Unless otherwise noted Re

DRAWN DATE: 1/24/2020

REVISION #:

OLM REVISION DATE: