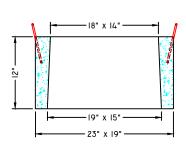

## American Concrete Industries

RECTANGULAR RISERS & COVER

WWW. AMERICANCONCRETE. COM

1717 STILLWATER AVE. VEAZIE, ME. 04401 TEL: (207) 947-8334 FAX: (207) 947-3580

PLAN VIEW

6" SECTION

12" SECTION

18" SECTION

**COVER SECTION** 

SCALE: NTS

- Manufacturing Notes
  I.I. Concrete Compressive Strength: 4000psi @ 28 Days
- AIR ENTRAINMENT: 4-6%
- FIBER REINFORCEMENT & GRADE 60 REINFORCEMENT 1.3.
- RECOMMEND JOINTS SEALED W/ BUTYL RUBBER JOINT SEALANT EACH JOINT: ~6.4' SEALANT
- RISERS DESIGNED TO KEEP EXISTING COVER IN PLACE

## Physical Specifications:

6" Riser 12" Riser (#281010): 93 lbs (#281020): (#281030): 176 lbs 264 lbs 18" Riser (#281040): Cover

| CATALOG / RISERS / RECTANGULAR RISERS |           |
|---------------------------------------|-----------|
| AMERICAN CONCRETE INDUSTRIES CATALOG  | ITEM#XXXX |