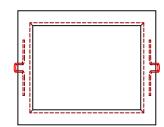

## American Concrete Industries

RECTANGULAR RISERS & COVER

WWW. AMERICANCONCRETE. COM

1717 STILLWATER AVE. VEAZIE, ME. 04401 TEL: (207) 947-8334 FAX: (207) 947-3580

PLAN VIEW

6" SECTION

12" SECTION

18" SECTION

**COVER SECTION** 

SCALE: NTS

- Manufacturing Notes
  I.I. Concrete Compressive Strength: 4000psi @ 28 Days
- AIR ENTRAINMENT: 4-6%
- FIBER REINFORCEMENT & GRADE 60 REINFORCEMENT 1.3.
- RECOMMEND JOINTS SEALED W/ BUTYL RUBBER JOINT SEALANT EACH JOINT: ~6.4' SEALANT
- RISERS DESIGNED TO KEEP EXISTING COVER IN PLACE