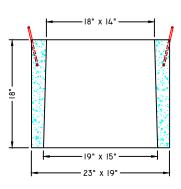

## American Concrete Industries

RECTANGULAR RISERS & COVER

WWW. AMERICANCONCRETE. COM

1717 STILLWATER AVE. VEAZIE, ME. 04401 TEL: (207) 947-8334 FAX: (207) 947-3580

PLAN VIEW

6" SECTION

12" SECTION

18" SECTION

**COVER SECTION** 

SCALE: NTS

- Manufacturing Notes
  I.I. Concrete Compressive Strength: 4000psi @ 28 Days
- AIR ENTRAINMENT: 4-6%
- FIBER REINFORCEMENT & GRADE 60 REINFORCEMENT 1.3.
- RECOMMEND JOINTS SEALED W/ BUTYL RUBBER JOINT SEALANT EACH JOINT: ~6.4' SEALANT
- RISERS DESIGNED TO KEEP EXISTING COVER IN PLACE

## Physical Specifications:

6" Riser 12" Riser (#281010): 93 lbs (#281020): (#281030): 176 lbs 264 lbs 18" Riser (#281040): Cover

| CATALOG / RISERS / RECTANGULAR RISERS |           |
|---------------------------------------|-----------|
| AMERICAN CONCRETE INDUSTRIES CATALOG  | ITEM#XXXX |