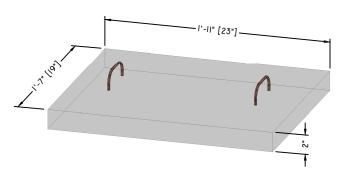

## American Concrete Industries

RECTANGULAR RISERS & COVER

WWW. AMERICANCONCRETE. COM

1717 STILLWATER AVE. VEAZIE, ME. 04401 TEL: (207) 947-8334 FAX: (207) 947-3580

PLAN VIEW

6" SECTION

12" SECTION

18" SECTION

**COVER SECTION** 

SCALE: NTS

- Manufacturing Notes
  I.I. Concrete Compressive Strength: 4000psi @ 28 Days
- AIR ENTRAINMENT: 4-6%
- FIBER REINFORCEMENT & GRADE 60 REINFORCEMENT 1.3.
- RECOMMEND JOINTS SEALED W/ BUTYL RUBBER JOINT SEALANT EACH JOINT: ~6.4' SEALANT
- RISERS DESIGNED TO KEEP EXISTING COVER IN PLACE

## Physical Specifications:

6" Riser 12" Riser (#281010): 93 lbs (#281020): (#281030): 176 lbs 264 lbs 18" Riser (#281040): Cover

| CATALOG / RISERS / RECTANGULAR RISERS |           |
|---------------------------------------|-----------|
| AMERICAN CONCRETE INDUSTRIES CATALOG  | ITEM#XXXX |