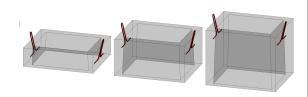

## American Concrete Industries

RECTANGULAR RISERS & COVER

WWW. AMERICANCONCRETE. COM

1717 STILLWATER AVE. VEAZIE, ME. 04401 TEL: (207) 947-8334 FAX: (207) 947-3580

PLAN VIEW

6" SECTION

12" SECTION

18" SECTION

**COVER SECTION** 

SCALE: NTS

- Manufacturing Notes
  I.I. Concrete Compressive Strength: 4000psi @ 28 Days
- AIR ENTRAINMENT: 4-6%
- FIBER REINFORCEMENT & GRADE 60 REINFORCEMENT 1.3.
- RECOMMEND JOINTS SEALED W/ BUTYL RUBBER JOINT SEALANT EACH JOINT: ~6.4' SEALANT
- RISERS DESIGNED TO KEEP EXISTING COVER IN PLACE