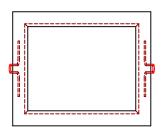

## American Concrete Industries

RECTANGULAR RISERS & COVER

WWW. AMERICANCONCRETE. COM

1717 STILLWATER AVE. VEAZIE, ME. 04401 TEL: (207) 947-8334 FAX: (207) 947-3580

PLAN VIEW

6" SECTION

12" SECTION

18" SECTION

**COVER SECTION** 

SCALE: NTS

- Manufacturing Notes
  I.I. Concrete Compressive Strength: 4000psi @ 28 Days
- AIR ENTRAINMENT: 4-6%
- FIBER REINFORCEMENT & GRADE 60 REINFORCEMENT 1.3.
- RECOMMEND JOINTS SEALED W/ BUTYL RUBBER JOINT SEALANT EACH JOINT: ~6.4' SEALANT
- RISERS DESIGNED TO KEEP EXISTING COVER IN PLACE