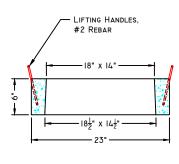

## American Concrete Industries

RECTANGULAR RISERS & COVER

WWW. AMERICANCONCRETE. COM

1717 STILLWATER AVE. VEAZIE, ME. 04401 TEL: (207) 947-8334 FAX: (207) 947-3580

PLAN VIEW

6" SECTION

12" SECTION

18" SECTION

**COVER SECTION** 

SCALE: NTS

- Manufacturing Notes
  I.I. Concrete Compressive Strength: 4000psi @ 28 Days
- AIR ENTRAINMENT: 4-6%
- FIBER REINFORCEMENT & GRADE 60 REINFORCEMENT 1.3.
- RECOMMEND JOINTS SEALED W/ BUTYL RUBBER JOINT SEALANT EACH JOINT: ~6.4' SEALANT
- RISERS DESIGNED TO KEEP EXISTING COVER IN PLACE

## Physical Specifications:

6" Riser 12" Riser (#281010): 93 lbs (#281020): (#281030): 176 lbs 264 lbs 18" Riser (#281040): Cover

| CATALOG / RISERS / RECTANGULAR RISERS |           |
|---------------------------------------|-----------|
| AMERICAN CONCRETE INDUSTRIES CATALOG  | ITEM#XXXX |