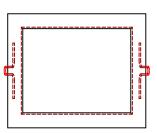

## American Concrete Industries

RECTANGULAR RISERS & COVER

WWW. AMERICANCONCRETE. COM

1717 STILLWATER AVE. VEAZIE, ME. 04401 TEL: (207) 947-8334 FAX: (207) 947-3580

PLAN VIEW

6" SECTION

12" SECTION

18" SECTION

**COVER SECTION** 

SCALE: NTS

- Manufacturing Notes
  I.I. Concrete Compressive Strength: 4000psi @ 28 Days
- AIR ENTRAINMENT: 4-6%
- FIBER REINFORCEMENT & GRADE 60 REINFORCEMENT 1.3.
- RECOMMEND JOINTS SEALED W/ BUTYL RUBBER JOINT SEALANT EACH JOINT: ~6.4' SEALANT
- RISERS DESIGNED TO KEEP EXISTING COVER IN PLACE