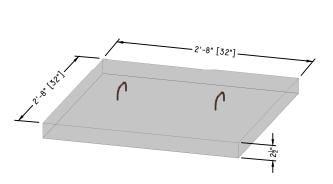

## **COVER SECTION**

SCALE: NTS

- Manufacturing Notes
  I.I. Concrete Compressive Strength: 4000psi @ 28 Days
- AIR ENTRAINMENT: 4-6%
- FIBER REINFORCEMENT & GRADE 60 REINFORCEMENT RECOMMEND JOINTS SEALED W/ BUTYL RUBBER JOINT SEALANT EACH JOINT: ~9.9' SEALANT 1.3.
- RISERS DESIGNED TO KEEP EXISTING COVER IN PLACE

Physical Specifications:

| 6" Riser  | (#283010): | 160 lbs |
|-----------|------------|---------|
| 12" Riser | (#283020): | 325 lbs |
| 18" Riser | (#283030): | 488 lbs |
| 24" Riser | (#283040): | 636 lbs |
| Cover     | (#281050)· | 222 lbs |