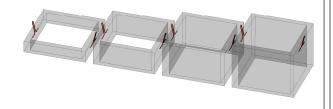

## American Concrete Industries

LIFT STATION RISERS & COVER

WWW. AMERICANCONCRETE. COM

1717 STILLWATER AVE. VEAZIE, ME. 04401 TEL: (207) 947-8334 FAX: (207) 947-3580

6" SECTION\*

I2" SECTION\*

18" SECTION\*

24" SECTION\*

\*SCALE: 1 = 1'-0"