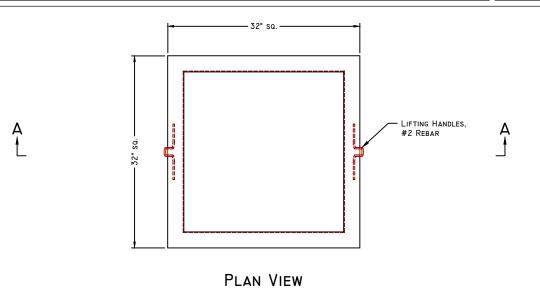

## **COVER SECTION**

SCALE: NTS

- Manufacturing Notes
  I.I. Concrete Compressive Strength: 4000psi @ 28 Days
- AIR ENTRAINMENT: 4-6%
- FIBER REINFORCEMENT & GRADE 60 REINFORCEMENT RECOMMEND JOINTS SEALED W/ BUTYL RUBBER JOINT SEALANT EACH JOINT: ~9.9' SEALANT 1.3.
- RISERS DESIGNED TO KEEP EXISTING COVER IN PLACE

Physical Specifications:

| 6" Riser  | (#283010): | 160 lbs |
|-----------|------------|---------|
| 12" Riser | (#283020): | 325 lbs |
| 18" Riser | (#283030): | 488 lbs |
| 24" Riser | (#283040): | 636 lbs |
| Cover     | (#281050)· | 222 lbs |