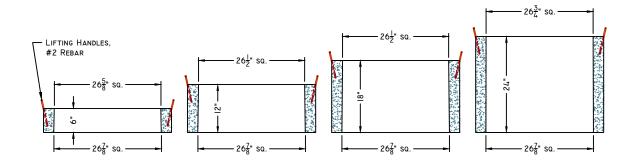

## American Concrete Industries

LIFT STATION RISERS & COVER

WWW. AMERICANCONCRETE. COM

1717 STILLWATER AVE. VEAZIE, ME. 04401 TEL: (207) 947-8334 FAX: (207) 947-3580

6" SECTION\*

I2" SECTION\*

18" SECTION\*

24" SECTION\*

\*SCALE: 1 = 1'-0"