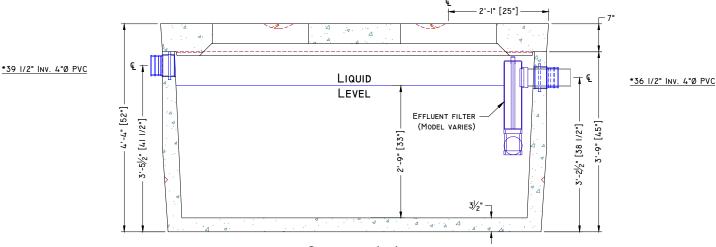

## \*Dimension is taken from bottom of tank

Manufacturing Notes

I. CONCRETE COMPRESSIVE STRENGTH: 5000PSI @ 28 DAYS

I.2. AIR ENTRAINMENT: 4-6%

I.3. GRADE 60 REINFORCEMENT

1.4. STRUCTURAL FIBER REINFORCED BASE

Physical Specifications:

Cover Weight: 3,000 lbs
Tank Weight: 5,740 lbs
Total Weight: 8,740 lbs
Available Capacity: 890 gal (max)
Working Capacity: 700 gal (4"Ø PVC)

CATALOG / RESIDENTIAL / SEPTIC TANKS / 750GAL