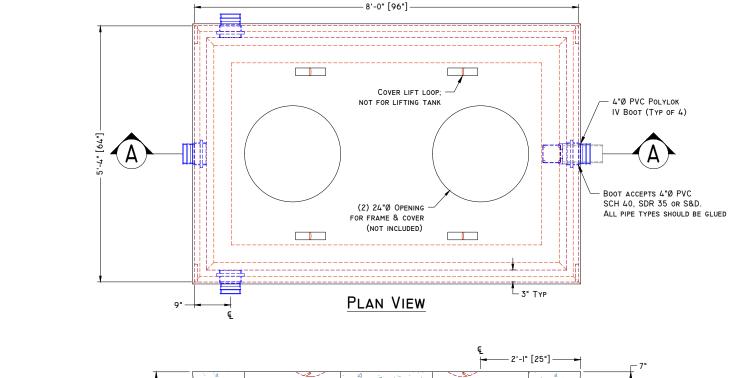

## \*Dimension is taken from bottom of tank

Manufacturing Notes

I. CONCRETE COMPRESSIVE STRENGTH: 5000PSI @ 28 DAYS

I.2. AIR ENTRAINMENT: 4-6%

I.3. GRADE 60 REINFORCEMENT

1.4. STRUCTURAL FIBER REINFORCED BASE

Physical Specifications:

Cover Weight: 3,000 lbs
Tank Weight: 5,740 lbs
Total Weight: 8,740 lbs
Available Capacity: 890 gal (max)
Working Capacity: 700 gal (4"Ø PVC)

CATALOG / RESIDENTIAL / SEPTIC TANKS / 750GAL