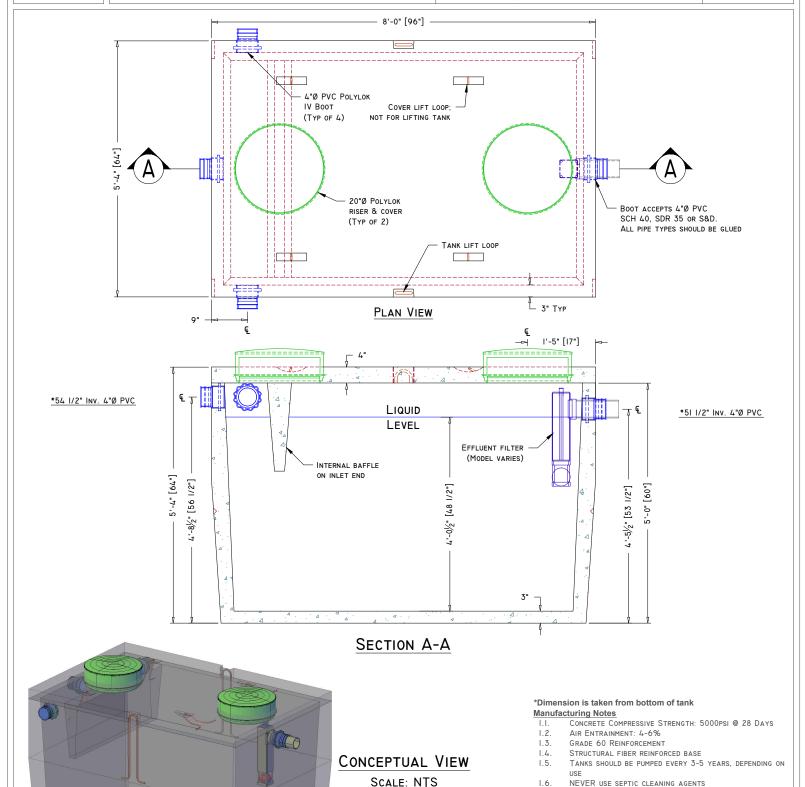

## American Concrete Industries

1000 GALLON REGULAR SEPTIC TANK

ACI CATALOG 2014 / 1000 GALLON TANKS

RESIDENTIAL TANKS

ITEM# 2039P

WWW.AMERICANCONCRETE.COM AUBURN, ME 04210
TEL: (207) 784-1388 | FAX: (207) 783-4039 VEAZIE, ME 04401 TEL: (207) 947-8334 | FAX: (207) 947-3580

SCALE: 1/2" = 1'-0" UNLESS OTHERWISE NOTED DRAWN DATE: 11/12/2014

1.7.

1.9.

Physical Specifications: Cover Weight:

Tank Weight:

Total Weight:

Available Capacity:

**Working Capacity:** 

REVISION #: REVISION DATE:

DESIGNED FOR PEDESTRIAN LOAD RATING ONLY SPECIFY H20 FOR BURIAL DEPTHS > 5' ALL TANK PENETRATIONS ARE INTEGRALLY CAST

2,355 lbs

7,015 lbs

9,370 lbs

ALL JOINTS SEALED W/ BUTYL RUBBER JOINT SEALANT

1,194 gal (max) W/O Baffle 994 gal (4"Ø PVC) W/ Baffle