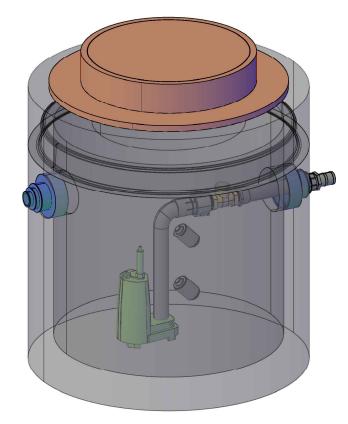

# American Concrete Industries

3'X3' MAN HOLE PUMP TANK

2" BANJO HOSE BARB

WWW. AMERICANCONCRETE. COM 1717 STILLWATER AVE.

VEAZIE, ME. 04401 TEL: (207) 947-8334 FAX: (207) 947-3580