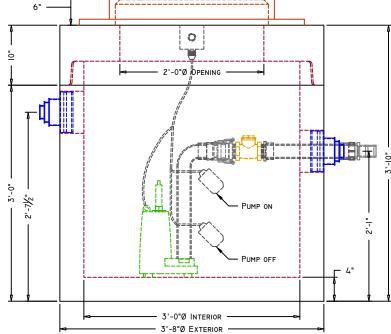

## **ELEVATION VIEW**

- Manufacturing Notes

  1.1. Concrete Compressive Strength: 4000psi @ 28 days
- AIR ENTRAINMENT: 4-6%
- GRADE 60 REINFORCEMENT
- DESIGNED FOR H20 LOAD RATING
- Requires grade rings to grade & H20 frames & covers
- ALL TANK PENETRATIONS ARE INTEGRALLY CAST
- ALL JOINTS SEALED W/ BUTYL RUBBER JOINT SEALANT

#### **Physical Specifications:**

Cover Weight: 645 lbs Base Weight: Total Weight: Capacity: 1,980 lbs 2.625 lbs 52.95 Gal / VF

| RESIDENTIAL                          | LIFT | STATIONS/ | Pump | TANKS | 3x3 MH PT |
|--------------------------------------|------|-----------|------|-------|-----------|
| AMERICAN CONCRETE INDUSTRIES CATALOG |      |           |      | ITEM# |           |