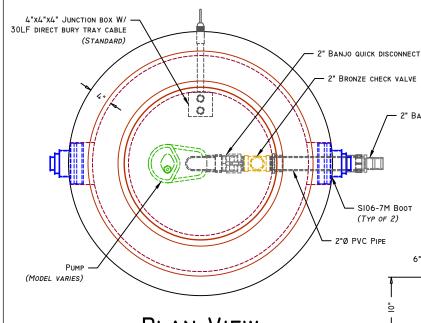

### PLAN VIEW

CONCEPTUAL VIEW - NTS

24"Ø FRAME & COVER

(NOT INCLUDED)

# American Concrete Industries

3'X3' MAN HOLE PUMP TANK

2" BANJO HOSE BARB

WWW. AMERICANCONCRETE. COM 1717 STILLWATER AVE.

VEAZIE, ME. 04401 TEL: (207) 947-8334 FAX: (207) 947-3580