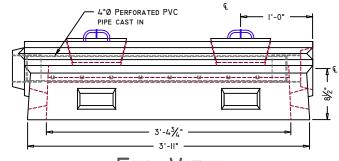

## **ELEVATION VIEW**

CONCEPTUAL VIEW - NTS

- Manufacturing Notes
  I.I. Concrete Compressive Strength: 5000psi @ 28 Days
- AIR ENTRAINMENT: 4-6%
- GRADE 60 REINFORCEMENT
  - DESIGNED/REINFORCED FOR H20 WHEEL LOAD RATING
  - 1.3.2. MINIMUM SOIL COVER (H-10 LOADING): 12"
  - MINIMUM SOIL COVER (H-20 LOADING): 24" 1.3.3
  - DESIGNED FOR SOIL COVER >5', SOIL BEARING CAPACITIES SHOULD BE REVIEWED

SCALE: 3/4" = 1'-0" UNLESS OTHERWISE NOTED

REVISION #:

DRAWN DATE: 11/07/2014 **REVISION DATE:**