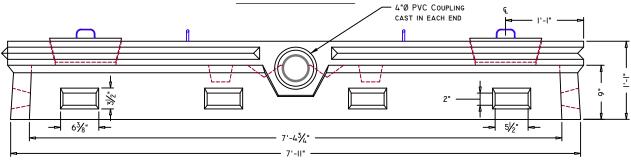

## **ELEVATION VIEW**

CONCEPTUAL VIEW - NTS

- Manufacturing Notes
  I.I. Concrete Compressive Strength: 5000psi @ 28 Days
- AIR ENTRAINMENT: 4-6%
- GRADE 60 REINFORCEMENT
  - DESIGNED/REINFORCED FOR H20 WHEEL LOAD RATING
  - 1.3.2. MINIMUM SOIL COVER (H-10 LOADING): 12"
  - MINIMUM SOIL COVER (H-20 LOADING): 24" 1.3.3
  - DESIGNED FOR SOIL COVER >5', SOIL BEARING CAPACITIES SHOULD BE REVIEWED

SCALE: 3/4" = 1'-0" UNLESS OTHERWISE NOTED

REVISION #:

DRAWN DATE: 11/07/2014 **REVISION DATE:**