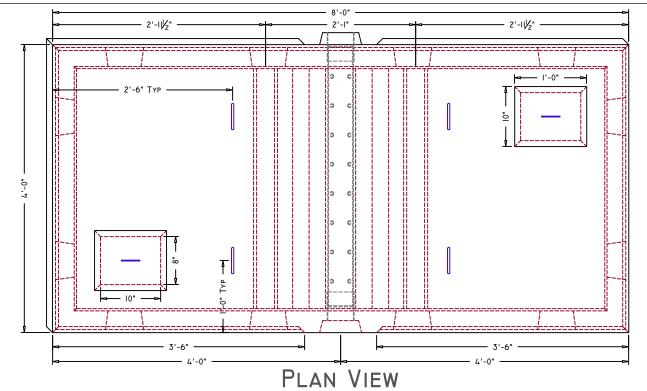

# American Concrete Industries

4'x8' SIDE FEED (H-20) FLOW DIFFUSER

ACI CATALOG 2014 / FLOWDIFFUSORS

RESIDENTIAL SEPTIC LEACHING PRODUCTS

ITEM# 285040

SCALE: 3/4" = 1'-0" UNLESS OTHERWISE NOTED

REVISION #:

DRAWN DATE: 11/07/2014 **REVISION DATE:**