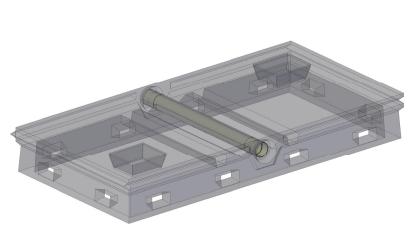

# American Concrete Industries

4'x8' SIDE FEED (H-20) FLOW DIFFUSER

ACI CATALOG 2014 / FLOWDIFFUSORS

RESIDENTIAL SEPTIC LEACHING PRODUCTS

ITEM# 285040