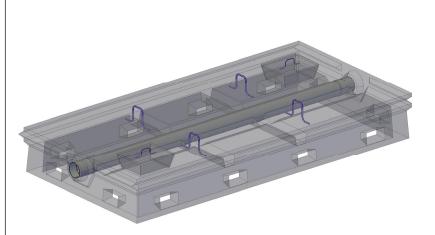

## American Concrete Industries

4'x8' END FEED (H-20) FLOW DIFFUSER

ACI CATALOG 2014 / FLOWDIFFUSORS

RESIDENTIAL SEPTIC LEACHING PRODUCTS

ITEM# 285030



## PLAN VIEW 4\*Ø PVC S&D COUPLING CAST IN EACH END 4\*Ø PERFORATED PVC PIPE CAST IN 7'-45½\* 7'-11"

## **ELEVATION VIEW**



CONCEPTUAL VIEW - NTS



## END VIEW

Manufacturing Notes

.I. CONCRETE COMPRESSIVE STRENGTH: 5000PSI @ 28 DAYS

I.2. AIR ENTRAINMENT: 4-6%

.3. GRADE 60 REINFORCEMENT

I.4. DESIGNED FOR TRAFFIC H-20 LOAD RATING

1.4.1. MINIMUM SOIL COVER (H-10 LOADING): 12"

1.4.2. MINIMUM SOIL COVER (H-20 LOADING): 24" 1.4.3. DESIGNED FOR BURIAL DEPTHS >5' - HOWEVER, SOIL

BEARING CAPACITIES SHOULD BE REVIEWED

Physical Specifications:
Weight: 2,225 lbs

WWW. AMERICANCONCRETE. COM

1717 STILLWATER AVE.
VEAZIE, ME 04401
TEL: (207) 947-8334 | FAX: (207) 947-3580

1022 MINOT AVE AUBURN, ME 04210 TEL: (207) 784-1388 | FAX: (207) 783-4039 SCALE: 3/4" = 1'-0" UNLESS OTHERWISE NOTED

DRAWN DATE: 11/07/2014 SSM

REVISION #:

REVISION DATE: