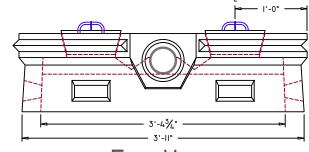

## END VIEW

Manufacturing Notes

.I. CONCRETE COMPRESSIVE STRENGTH: 5000PSI @ 28 DAYS

I.2. AIR ENTRAINMENT: 4-6%

.3. GRADE 60 REINFORCEMENT

I.4. DESIGNED FOR TRAFFIC H-20 LOAD RATING

1.4.1. MINIMUM SOIL COVER (H-10 LOADING): 12"