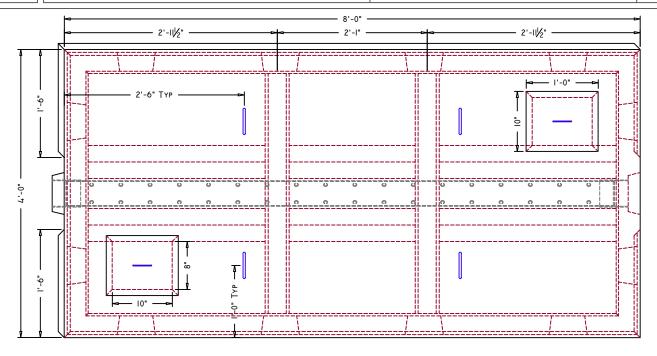

## PLAN VIEW 4\*Ø PVC S&D COUPLING CAST IN EACH END 4\*Ø PERFORATED PVC PIPE CAST IN 7'-45½\* 7'-11"