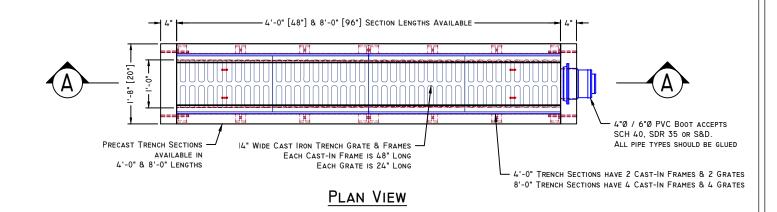

## SECTION A-A

Trench Section Weight: 2,050 lbs 4'-0" Trench Section Weight: 1,025 lbs 2'-0" C.I. Grate Section Wt.: 70 lbs End Cap Weight: 170 lbs End Cap w/ Boot Weight: 150 lbs Interior Volume / L.F.: 11.9 gal (max)