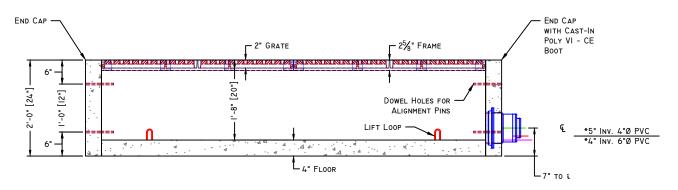

## SECTION A-A

Trench Section Weight: 2,050 lbs 4'-0" Trench Section Weight: 1,025 lbs 2'-0" C.I. Grate Section Wt.: 70 lbs End Cap Weight: 170 lbs End Cap w/ Boot Weight: 150 lbs Interior Volume / L.F.: 11.9 gal (max)