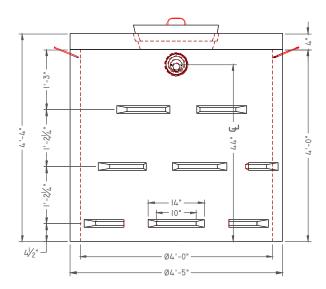

## PLAN VIEW

SECTION A-A

CONCEPTUAL VIEW SCALE: NTS

**Manufacturing Notes** 

CONCRETE COMPRESSIVE STRENGTH: 4000PSI @ 28 DAYS

AIR ENTRAINMENT: 4-6%

GRADE 60 REINFORCEMENT

1.4. RECOMMEND JOINTS SEALED W/ BUTYL RUBBER JOINT SEALANT (NON-TOXIC AVAILABLE FOR POTABLE SYSTEMS)