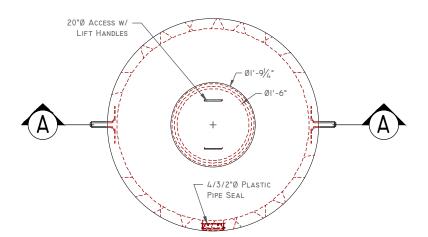

## PLAN VIEW

SECTION A-A

CONCEPTUAL VIEW SCALE: NTS

**Manufacturing Notes** 

CONCRETE COMPRESSIVE STRENGTH: 4000PSI @ 28 DAYS

AIR ENTRAINMENT: 4-6%

GRADE 60 REINFORCEMENT

1.4. RECOMMEND JOINTS SEALED W/ BUTYL RUBBER JOINT SEALANT (NON-TOXIC AVAILABLE FOR POTABLE SYSTEMS)