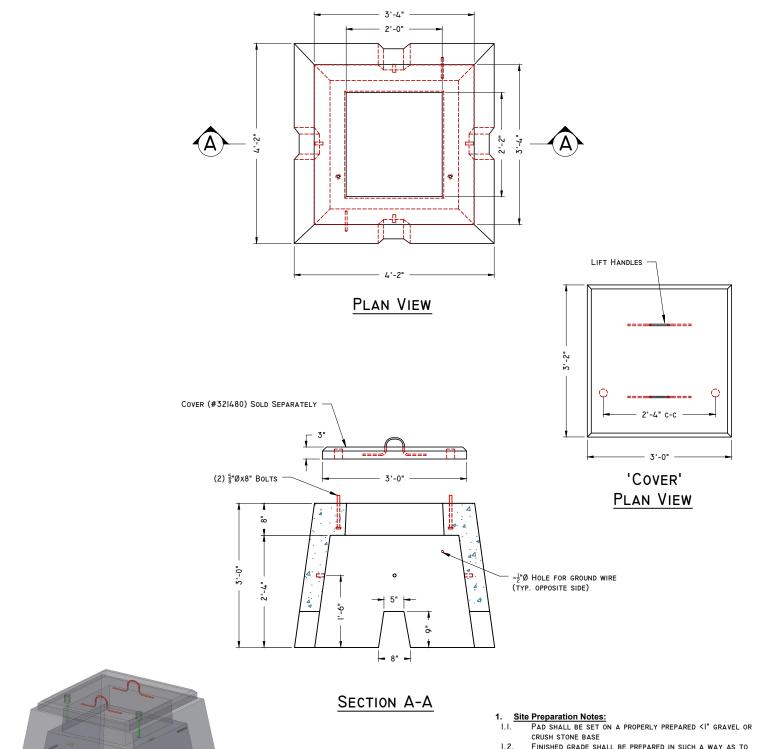

## American Concrete Industries

CMP I-PHASE TRANSFORMER PADMOUNT

WWW. AMERICANCONCRETE. COM 1717 STILLWATER AVE.

VEAZIE, ME. 04401 TEL: (207) 947-8334 FAX: (207) 947-3580

- SHED WATER AWAY FROM THE PAD
- Manufacturing Notes:
- CONCRETE COMPRESSIVE STRENGTH: 4,000PSI @ 28 DAYS
- 2.2. AIR ENTRAINMENT: 4%-6%
- 2.3. GRADE 60 REINFORCEMENT
- 3/4"Ø NATIONAL COURSE THREADED INSERTS AS SHOWN FOR PULLING EYES
- **Physical Specifications:**
- Cover Weight (#321480): Base Weight (#321640): 2,640 lbs 2,989 lbs Total Weight:

UTILITY | TRANSFORMER | CMP | I-PHASE CMP TRANSFORMER

SCALE: 1/2" = 1'-0" UNLESS OTHERWISE NOTED REVISION #: 0.00 DRAWN DATE: 10/4/2018 AMERICAN CONCRETE INDUSTRIES CATALOG 0LM REVISION DATE: 00/00/00 ITEM#321460